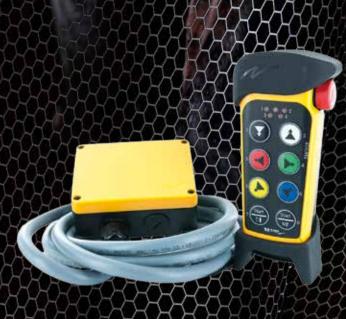

## **Features**

- · Receiver with 2+10 relays, pre-wired.
- Panther operates at 2.4 GHz, uses technology that allows for interference free operation of hundreds of systems without any customisation.
- Built in fail safe features, the transmitter sends a continuous heartbeat signal that will automatically shut down the system if it is not detected. If a transmitter is lost or broken any other transmitter from the same product line can be used as backup.
- The product is tested and certified in accordance with EN 13849-1 (Safety level d, category 3).
- Transmitter IP65, receiver IP66
- Operating time with continuous use is up to 200 h.
- Comes with 3 x AAA standard battery pack, a rechargeable battery kit (2 Li-ion batteries and charger) is also available for purchase.
- The Panther system is adaptable to virtually all standard overhead crane applications and one transmitter can operate 4 separate cranes independently.
- Freely remap transmitter buttons or receiver relays.
- Tele Radio Export AB worldwide warranty covers material, design and manufacturing faults for a period of two years from delivery from Tele Radio Export AB.