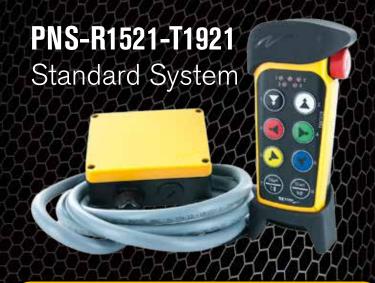

## PANTHER

PNS-R1521-T1921 Standard System

TELE RADIO® REMOTE CONTROL

Tele Radio Export AB | Sweden enquiries@tele-radio.com

TELE RADIO®
REMOTE CONTROL

Tele Radio develops, manufactures and markets radio control systems for industrial use. With more than 50 years of experience we have solid knowledge and expertise within radio control systems.

## **Features**

- · Receiver with 2+10 relays, pre-wired.
- Panther operates at 2.4 GHz, uses technology that allows for interference free operation of hundreds of systems without any customisation.
- Built in fail safe features, the transmitter sends a continuous heartbeat signal that will automatically shut down the system if it is not detected. If a transmitter is lost or broken any other transmitter from the same product line can be used as backup.
- The product is tested and certified in accordance with EN 13849-1 (Safety level d, category 3).
- Transmitter IP65, receiver IP66
- Operating time with continuous use is up to 200 h.
- Comes with 3 x AAA standard battery pack, a rechargeable battery kit (2 Li-ion batteries and charger) is also available for purchase.
- The Panther system is adaptable to virtually all standard overhead crane applications and one transmitter can operate 4 separate cranes independently.
- Freely remap transmitter buttons or receiver relays.
- Tele Radio Export AB worldwide warranty covers material, design and manufacturing faults for a period of two years from delivery from Tele Radio Export AB.