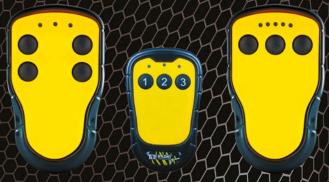

AB | Sweden enquiries@tele-radio.com

TELE RADIO®
REMOTE CONTROL



Tele Radio develops, manufactures and markets radio control systems for industrial use. With more than 50 years of experience we have solid knowledge and experience of radio control systems.

Panther is a 2.4 GHz, widely approved remote control system. Devloped for a wide range of uses. The 2.4 GHz also lets the user operate machinery at a great range, up to 500 meters line of sight.

We have developed the software in Panther to be very configurable to accomodate our customers very specific applications. By doing this we can offer a very cost effective system that provides the customer with a unique system that tailors to their needs.





Products approved through: CEFC Industrie Canada

## **Alternative transmitters**



PN-T13-4

PN-T7-16

\_/PD/T2/tf3

## **Features**

- Pre-wired receiver with 4 transistor outputs
- · Latching functionality on the outputs
- Digital inputs
- Programmable logical functions
- Operates at 2.4 GHz, using technology that can control up to hundreds of equipment without interference
- If the transmitter is lost or damaged, any other transmitter of the same range can be used as replacement
- IP rating: Transmitter IP67, Receiver IP65
- Continuous operation up to 150 h
- The Panther system is virtually adaptable for a wide range of applications: agricultural machinery, transportation, vehicle carriers, sea winches, etc.
- Tele Radio Export AB worldwide warranty covers material, design or manufacturing faults for a period of two years from delivery from Tele Radio Export AB.

ww