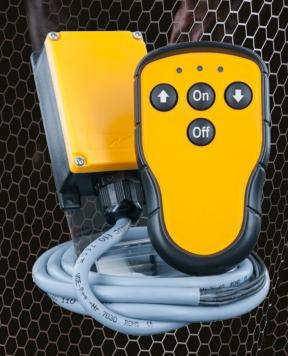

## **Alternative transmitters**

PN-T13-4

PN-T7-16

\_/PD/T2/tf3

## **Features**

- Pre-wired receiver with 4 transistor outputs
- · Latching functionality on the outputs
- Digital inputs
- Programmable logical functions
- Operates at 2.4 GHz, using technology that can control up to hundreds of equipment without interference
- If the transmitter is lost or damaged, any other transmitter of the same range can be used as replacement
- IP rating: Transmitter IP67, Receiver IP65
- Continuous operation up to 150 h
- The Panther system is virtually adaptable for a wide range of applications: agricultural machinery, transportation, vehicle carriers, sea winches, etc.
- Tele Radio Export AB worldwide warranty covers material, design or manufacturing faults for a period of two years from delivery from Tele Radio Export AB.